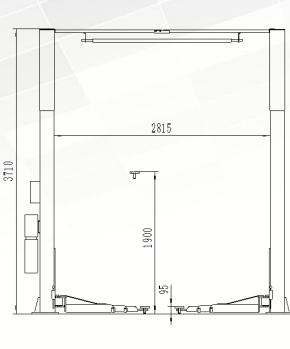

# CAV TP4.0L

**Overall dimension** 

## **Double-side Manual Release 2-Post Lift** 4000 KG

### **Specifications**

| )     |                    | CAV TP4.0L |  |
|-------|--------------------|------------|--|
| ulley | Capacity           | 4000kg     |  |
| ,     | Max.Lifting height | 1900mm     |  |
|       | Min.height         | 95mm       |  |
|       | Lifting time       | 45-50s     |  |
|       | Power of motor     | 2.2kW      |  |
| 5     |                    |            |  |