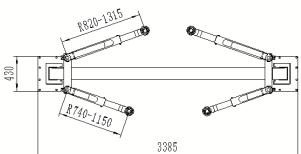

### Highlights

●4000KG (9,000 lbs) lifting capacity, ideal starter model with a TOP price - performance ratio for auto repair workshop

- Double-side manual unlocking system, easy operating and handling
- •Strong synchronization cables and PA6 industry-nylon cable pu ensures safety and durability.
- •2-stage asymmetric and telescopic lifting arms as standard
- •Automatic lifting arm lock& unlock system
- •Chain lifting system combined with high quality hydraulic cylinders
- •Max.lifting height switch protects cylinders and ensures safety
- •Low lifting point (95mm), also perfectly suitable for sports vehicles
- •Optional features and accessories are available
- •Each lift passed the 115% rated capacity (4600KG) dynamic loading test and 150% (6000KG) static loading test

### **Specifications**

| )     |                    | CAV TP4.0L |  |
|-------|--------------------|------------|--|
| ulley | Capacity           | 4000kg     |  |
| ,     | Max.Lifting height | 1900mm     |  |
|       | Min.height         | 95mm       |  |
|       | Lifting time       | 45-50s     |  |
|       | Power of motor     | 2.2kW      |  |
| 5     |                    |            |  |