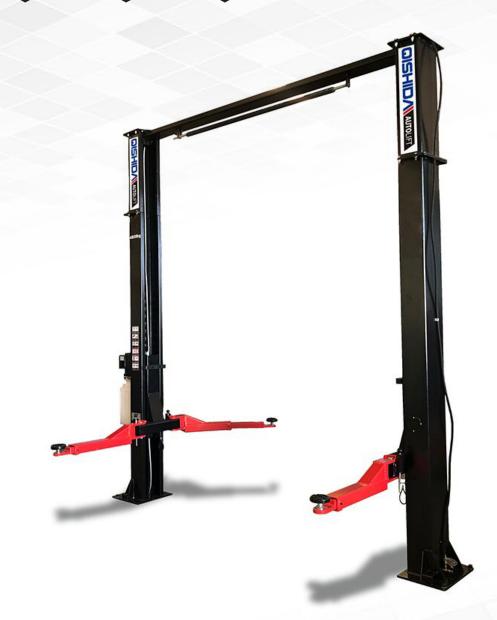

## **Double-side Manual Release 2-Post Lift** 4000 KG

### Highlights

●4000KG (9,000 lbs) lifting capacity, ideal starter model with a TOP price - performance ratio for auto repair workshop

- Double-side manual unlocking system, easy operating and handling
- •Strong synchronization cables and PA6 industry-nylon cable pu ensures safety and durability.
- •2-stage asymmetric and telescopic lifting arms as standard
- •Automatic lifting arm lock& unlock system
- •Chain lifting system combined with high quality hydraulic cylinders
- •Max.lifting height switch protects cylinders and ensures safety
- •Low lifting point (95mm), also perfectly suitable for sports vehicles
- •Optional features and accessories are available
- •Each lift passed the 115% rated capacity (4600KG) dynamic loading test and 150% (6000KG) static loading test